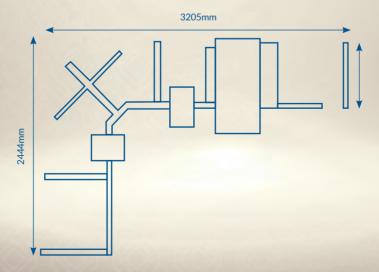

## **TECHNICAL SPECIFICATION**

#### \*FOOT PLATE DIMENSIONS

May vary due to machine options and variations. For Full Automated Border Measure & Cut System see the BordaMark & Serge System