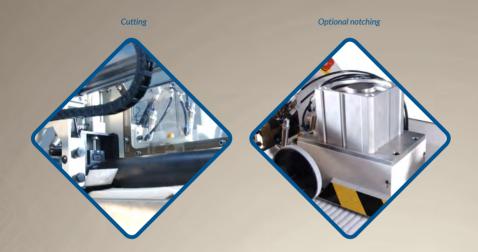

# MORE FEATURES & OPTIONS

- Wider width machines available
- Massive memory for border programmes
- Input facility for size and quantity
- Material run-out monitoring system

| Sewing & Marking                                                                              | Knife & Rollers                                                                                       |
|-----------------------------------------------------------------------------------------------|-------------------------------------------------------------------------------------------------------|
| Capable of over-locking one side only for divan based borders                                 | High speed rotary knife                                                                               |
| Marks on the reverse edge to accommodate both horizontal and vertical handles                 | Easy sharpening mechanism                                                                             |
| Selectable facility for the marking of handles or vents, or alternatively both simultaneously | Pneumatic roller opening for easy loading                                                             |
| Thread management system for easy threading and all round access                              | Enclosed cutting area with safety sensor                                                              |
| -                                                                                             | Slow motion mode for material width adjustment procedure following size change or material changeover |