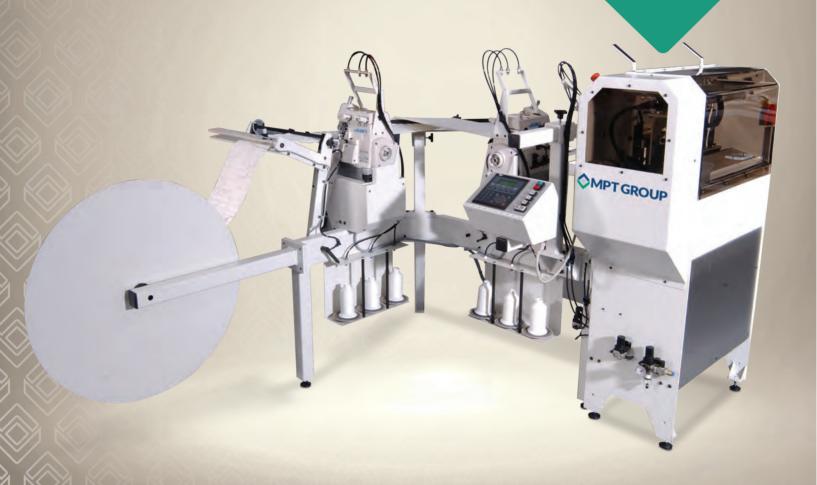

### Computer controlled border mark and serge machine

This machine combines five important border production operations into one simple procedure. BordaMark & Serge is capable of double overcast serging of the material. It will then automatically mark the border for later attachment of a mattress handle, mark the border for the venting operation, measure the material to the required length and finally cut the finished border – all in one pre-programmed operation.

#### **KEY FEATURES**

- High speed three thread overlocking heads
- Massive memory for border programmes
- Input facility for size and quantity
- Vacuum waste removal of trimmed material
- Material run-out monitoring system
- Stretch compensation factor control allows for varying degrees of stretch in the material because of filling thickness or material type
- Border widths from 75mm –500mm

## BORDAMARK & SERGE

Computer controlled border mark and serge machine