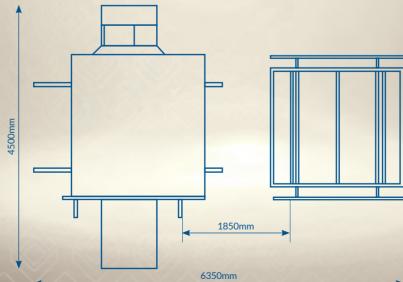

# **\*FOOT PLATE DIMENSIONS**

\*May change due to machine options and variations

of MPT Group Limited: FANGHANEL MATRAMATIC INFINITY SLEEP SUPPORT SYSTEM

# MORE FEATURES & OPTIONS

- Heavy duty stitching
- CNC control
- Infinite machine pattern storage capacity
- Simple pattern selection via touch screen display

|                | Stitching Data                                                                 | Machine Sizes                              |
|----------------|--------------------------------------------------------------------------------|--------------------------------------------|
| Sewing head    | Two extra heavy duty sewing heads, each incorporating a lifting presser foot   | Clamping & quilting area:                  |
| Type of stitch | Two-thread lock-stitch                                                         | Clamping area (1.90 -2 25m) x (0 60-2.00m) |
| Sewing speed   | Variable up to 1250 stitches per minute<br>per head = 2500 stitches per minute | Maximum quilting area: 1.9m x 1.7m         |
| Stitch length  | 2 -10mm (2½ – 12spi)                                                           | *Optional larger sizes upon request        |
| Linear speed   | 5m per minute                                                                  | -                                          |
| Needle system  | 216 x 7 (5022)                                                                 | -                                          |
| Needle size    | 22/140 - 29/300                                                                | -                                          |
| Thread top     | Metric 25 – 75                                                                 | -                                          |