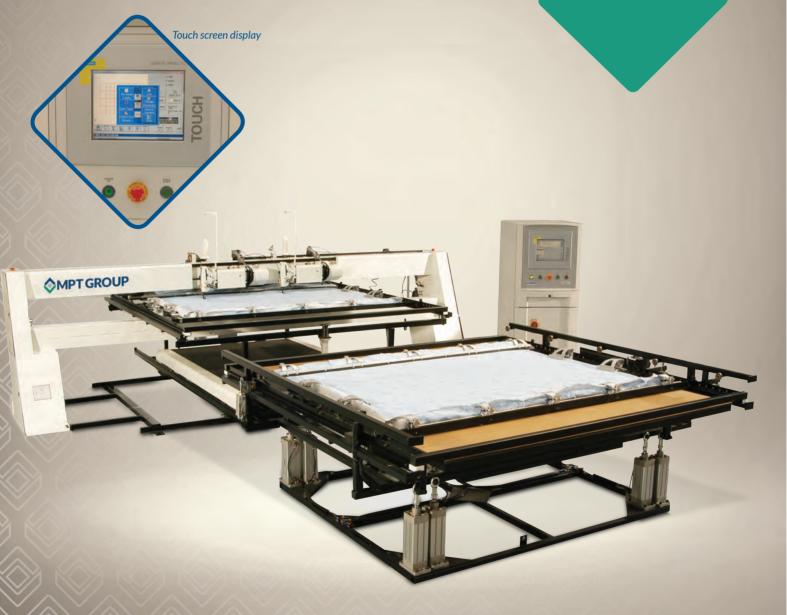

CNC twin head mattress panel quilter

The Matramatic CQT offers mattress manufacturers the advantage of high speed heavy duty stitching coupled with CNC control ensuring simple operation. The CQT offers one main advantage over many of its rivals – the ability to quilt many of today's natural fibres which cannot be quilted on traditional through feed quilters. Materials such as latex, wool, horse hair, cashmere etc. can all be quilted with ease with the Matramatic CQT. Infinite machine pattern storage capacity combined with simple pattern selection via touch screen display complete the Matramatic CQT.

## **KEY FEATURES**

- Simple operation
- High speed heavy duty stitching
- Automatic control
- User friendly programming and diagnostics
- Infinite machine pattern storage capacity
- Pattern program management system
- Needle cooling and lubrication system
- Independent sewing head control

# MORE FEATURES & OPTIONS

- Heavy duty stitching
- CNC control
- Infinite machine pattern storage capacity
- Simple pattern selection via touch screen display

|                | Stitching Data                                                                 | Machine Sizes                              |
|----------------|--------------------------------------------------------------------------------|--------------------------------------------|
| Sewing head    | Two extra heavy duty sewing heads, each incorporating a lifting presser foot   | Clamping & quilting area:                  |
| Type of stitch | Two-thread lock-stitch                                                         | Clamping area (1.90 -2 25m) x (0 60-2.00m) |
| Sewing speed   | Variable up to 1250 stitches per minute<br>per head = 2500 stitches per minute | Maximum quilting area: 1.9m x 1.7m         |
| Stitch length  | 2 -10mm (2½ – 12spi)                                                           | *Optional larger sizes upon request        |
| Linear speed   | 5m per minute                                                                  | -                                          |
| Needle system  | 216 x 7 (5022)                                                                 | -                                          |
| Needle size    | 22/140 - 29/300                                                                | -                                          |
| Thread top     | Metric 25 – 75                                                                 | -                                          |