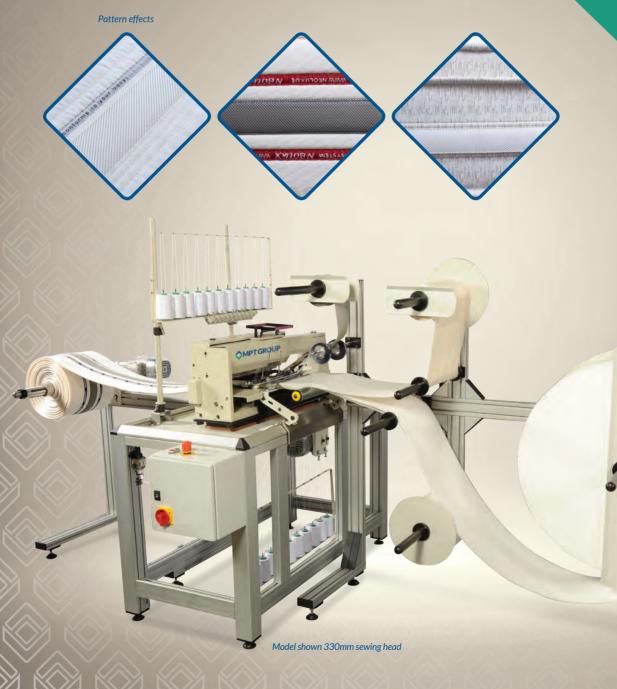

# **EUROMAX PLUS**

Multi-functional 3D border quilting machine

The Euromax Plus machine is designed to offer a varied range of border effects using 3D spacer fabrics and tapes. The machine is fitted with a modified high-speed chain stitch sewing head. The system comes complete with in-feed stand and motorised wind-up creel for finished borders. Available in 152mm or 330mm sewing head options.

## Technical Data

Maximum sewing width: two machine options available with sewing area of 152mm or 330mm with Euromax Plus Maximum material width 330mm with Euromax and 482mm with Euromax Plus Stitch length range: 1mm - 6mm Voltage options: 415v - 3 phase + neutral Air requirement: 4 bar / 80 psi