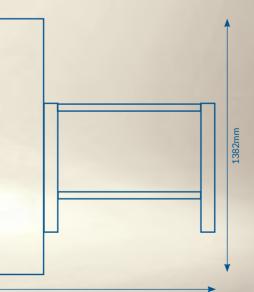

### **\*FOOT PLATE DIMENSIONS**

2992mm

\*May change due to machine options and variations

isions of MPT Group Limited: FANGHANEL MATRAMATIC INFINITY SLEEP SUPPORT SYSTEM