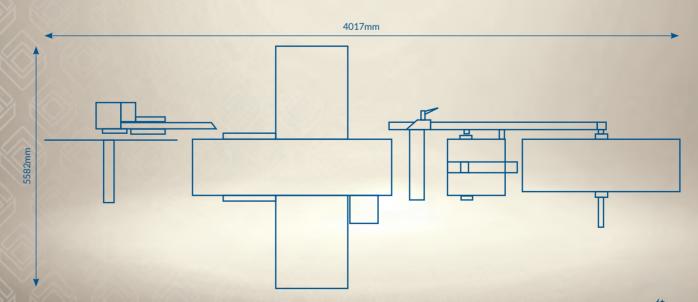

58

e: sales@mptgroup.com



## **TECHNICAL SPECIFICATION**

### **SERGEMASTER**

High speed mattress border serging system



| Specifications                                   |                                                     |
|--------------------------------------------------|-----------------------------------------------------|
| Needle type: B27                                 | Stitches per minute: 5000                           |
| Maximum material weight: 500g                    | Minimum and maximum stitch lengths: no min, 5mm max |
| Minimum and maximum widths: 200mm min, 300mm max | Self lubricating heads                              |
| Thread type: 75's polyester                      | Three thread                                        |

#### \*FOOT PLATE DIMENSIONS