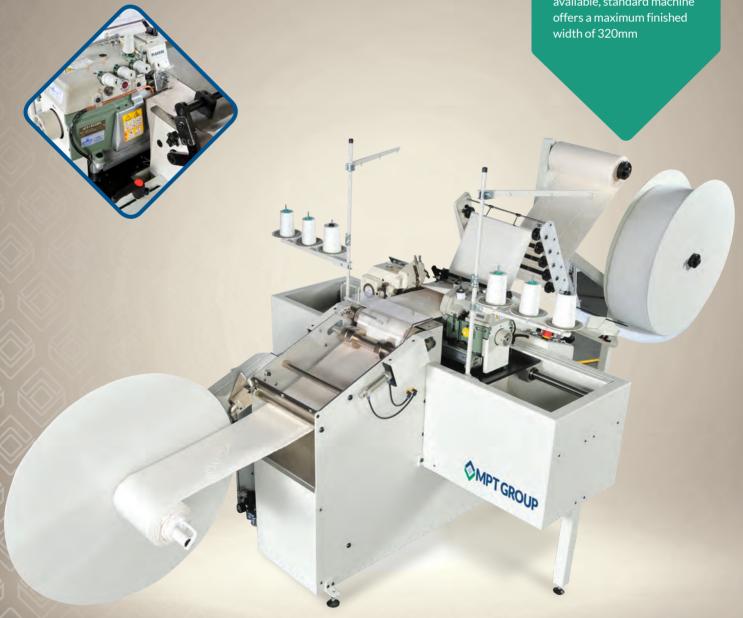

# SERGEMASTER

High speed in-line double border serging system

The SergeMaster is a high speed left and right sided mattress border serging system. Suitable for all border types, which includes Pre-Micro Quilted Border, SergeMaster can also be used for the preparation of fabricated borders for use on side stitching machines like the BordaTac system.

## **KEY FEATURES**

- High loft capability for foam and fibre
- Quick release for fast adjustments of sewing widths
- Material run-out sensors
- Waste disposal
- Full variable speed
- Powered rewind
- Various machine widths available, standard machine offers a maximum finished