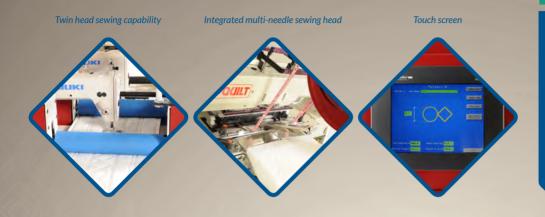

### **KEY FEATURES**

- Multiple head sewing technology
- Full servo control
- Large pattern range
- Chain stitch sewing technology
- Touch screen control with onscreen pattern adjustment

For further information and sales

# MORE FEATURES & OPTIONS

- Multi-needle sewing head for increased pattern options and
- 3D spacer or tape effects
- Auto-hemming
- Automatic border measure and cut system
- Voltage options: 415v 3 phase + neutral