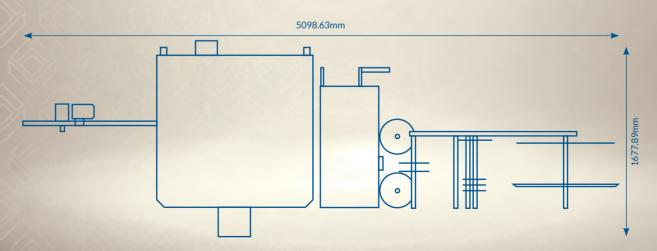

s and
- 3D spacer or tape effects
- Auto-hemming
- Automatic border measure and cut system
- Voltage options: 415v 3 phase + neutral

| Standard Machine Feature                               | Technical Data                               |
|--------------------------------------------------------|----------------------------------------------|
| Multiple head sewing technology                        | Maximum material width:<br>14" (355mm)       |
| Large pattern range                                    | Maximum finished quilting width: 13" (330mm) |
| Chain stitch sewing technology                         | Stitch length range: 1mm - 4mm               |
| Touch screen control with on-screen pattern adjustment | Air requirement: 4 bar / 8psi                |

### \*FOOT PLATE DIMENSIONS