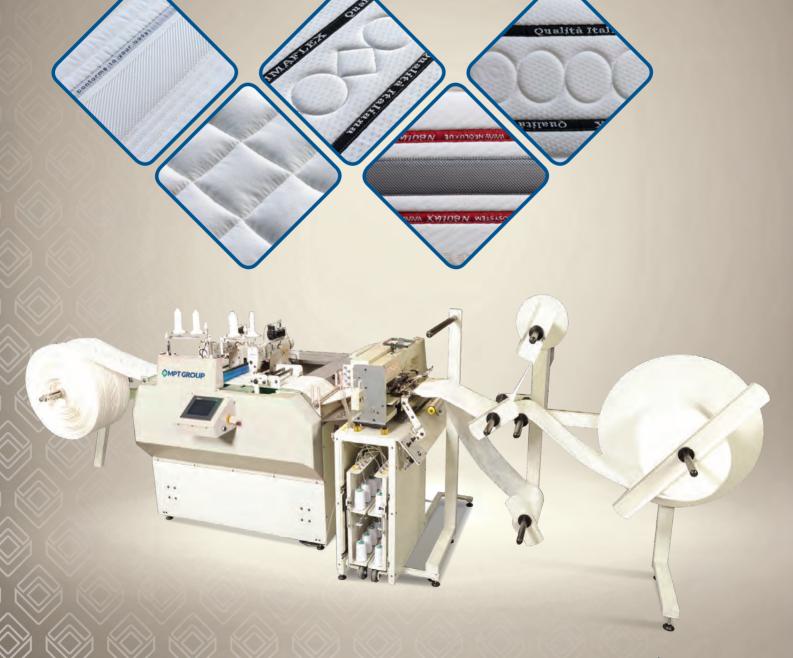

Various quilting options

## Multi-functional 3D border quilting machine

Utilising high speed servo controlled sewing heads the Verso-Quilt delivers a limitless range of pattern effects and border finishes. Verso-Quilt can be supplied as a twin head system or linked into an optional multi-needle sewing head to further enhance your borders with 3D spacer fabrics and decorative tapes.

#### **VERSO-QUILT**

High speed multi head border quilt machine