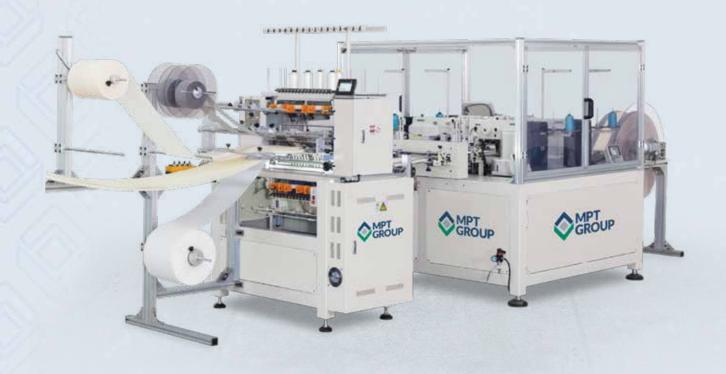

## EcoTac With Integrated 3D Border Machine

High-Speed Four Head Simulated Side Stitching Machine With 3D Border System

The EcoTac when combined with the Euromax 3D border system revolutionises your border production capability. With a programmable sewing system, the EcoTac can produce a range of high-end simulated side stitched border effects at the touch of a button which can then be combined with 3D border effects. With the EcoTac the possibilities are endless.

## FEATURES - EcoTac With Integrated 3D Border Machine

- · Four Brother high speed lock stitch sewing head
- Heads can work in sync or independently increasing pattern effects
- · Fully servo controlled
- Automatic thread cutting

- Pre-installed pattern effects
- Output speed 1-5 metres per minute
- Maximum sewing speed 2500rpm
- Stitch length 4-6mm

## TECHNICAL DATA - EcoTac With Integrated Overlocking System

- Sewing width 406mm
- Output capacity: 5 metres per minute
- · High speed chain stitch sewing head
- Tape insert onto borders for a decorative finish to the mattress
- Single tape line effect on mattress for Eurotop
- Electrics: 415V, 3P+N 16Amp, 50/60 Hertz
- Air pressure: 60-90psi
- Fitted with wind-up creel