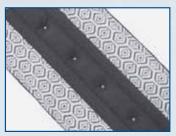

## EcoTac With Integrated 3D Border Machine

High-Speed Four Head Simulated Side Stitching Machine With 3D Border System

The EcoTac when combined with the Euromax 3D border system revolutionises your border production capability. With a programmable sewing system, the EcoTac can produce a range of high-end simulated side stitched border effects at the touch of a button which can then be combined with 3D border effects. With the EcoTac the possibilities are endless.

## TECHNICAL DATA - EcoTac With Integrated Overlocking System

- Sewing width 406mm
- Output capacity: 5 metres per minute
- · High speed chain stitch sewing head
- Tape insert onto borders for a decorative finish to the mattress
- Single tape line effect on mattress for Eurotop
- Electrics: 415V, 3P+N 16Amp, 50/60 Hertz
- Air pressure: 60-90psi
- Fitted with wind-up creel