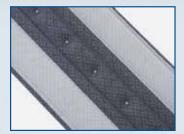

## EcoTac With Integrated 3D Border Machine

High-Speed Four Head Simulated Side Stitching Machine With 3D Border System

The EcoTac when combined with the Euromax 3D border system revolutionises your border production capability. With a programmable sewing system, the EcoTac can produce a range of high-end simulated side stitched border effects at the touch of a button which can then be combined with 3D border effects. With the EcoTac the possibilities are endless.

## TECHNICAL DATA - EcoTac With Integrated Overlocking System

- Sewing width 406mm
- Output capacity: 5 metres per minute
- · High speed chain stitch sewing head
- Tape insert onto borders for a decorative finish to the mattress
- Single tape line effect on mattress for Eurotop
- Electrics: 415V, 3P+N 16Amp, 50/60 Hertz
- Air pressure: 60-90psi
- Fitted with wind-up creel