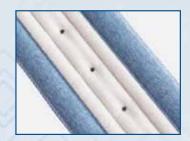

## EcoTac With Integrated 3D Border Machine

High-Speed Four Head Simulated Side Stitching Machine With 3D Border System

The EcoTac when combined with the Euromax 3D border system revolutionises your border production capability. With a programmable sewing system, the EcoTac can produce a range of high-end simulated side stitched border effects at the touch of a button which can then be combined with 3D border effects. With the EcoTac the possibilities are endless.

## TECHNICAL DATA - EcoTac With Integrated Overlocking System

- Sewing width 406mm
- Output capacity: 5 metres per minute
- · High speed chain stitch sewing head
- Tape insert onto borders for a decorative finish to the mattress
- Single tape line effect on mattress for Eurotop
- Electrics: 415V, 3P+N 16Amp, 50/60 Hertz
- Air pressure: 60-90psi
- Fitted with wind-up creel