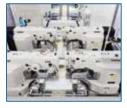

## FEATURES - EcoTac With Integrated 3D Border Machine

- · Four Brother high speed lock stitch sewing head
- Heads can work in sync or independently increasing pattern effects
- · Fully servo controlled
- Automatic thread cutting

- Pre-installed pattern effects
- Output speed 1-5 metres per minute
- Maximum sewing speed 2500rpm
- Stitch length 4-6mm