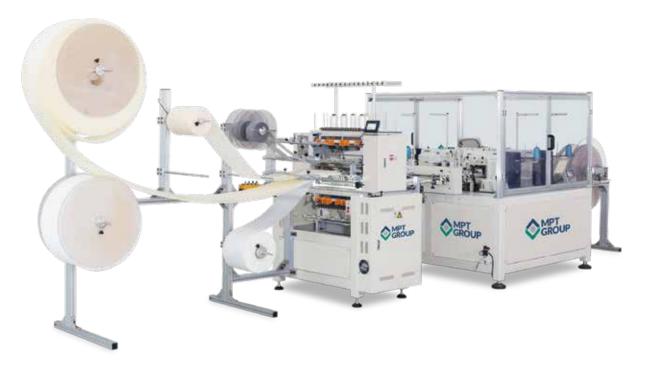

## EcoTac With Integrated 3D Border Machine

High-Speed Four Head Simulated Side Stitching Machine With 3D Border System

The EcoTac when combined with the Euromax 3D border system revolutionises your border production capability. With a programmable sewing system, the EcoTac can produce a range of high-end simulated side stitched border effects at the touch of a button which can then be combined with 3D border effects. With the EcoTac the possibilities are endless.